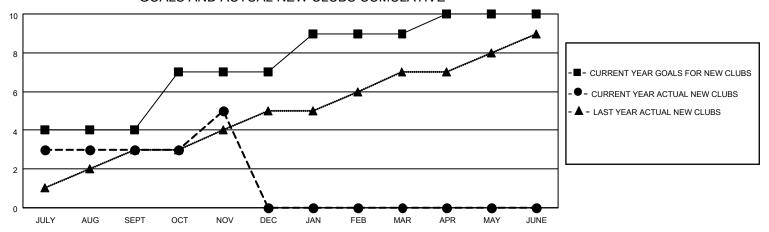

## MONTHLY MEMBERSHIP PROGRESS REPORT

# **LOCATION NIGERIA**

## District 404 B2

| Clubs RESULTS FOR 2022-2023 |   |   |   | Members  RESULTS FOR 2022-2023 |     |     |     |
|-----------------------------|---|---|---|--------------------------------|-----|-----|-----|
|                             |   |   |   |                                |     |     |     |
| JULY/AUG/SEPT               | 4 | 3 | 3 | JULY/AUG/SEPT                  | 170 | 122 | 119 |
| OCT/NOV/DEC                 | 3 | 2 | 0 | OCT/NOV/DEC                    | 150 | 115 | 55  |
| JAN/FEB/MAR                 | 2 | 0 | 0 | JAN/FEB/MAR                    | 70  | 0   | 0   |
| APR/MAY/JUNE                | 1 | 0 | 0 | APR/MAY/JUNE                   | 80  | 0   | 0   |

### GOALS AND ACTUAL NEW CLUBS CUMULATIVE



### GOALS AND ACTUAL MEMBERS CUMULATIVE



| DROPPED CLUBS: 3 |     | 41 CLUBS OF 90 ADDED 1 OR<br>MORE NEW MEMBERS | GENDER DISTRIBUTION                 |                |  |
|------------------|-----|-----------------------------------------------|-------------------------------------|----------------|--|
|                  |     | WORE NEW WEINDERS                             | MALE                                | 1,298 (55.61%) |  |
|                  |     |                                               | FEMALE                              | 1,036 (44.39%) |  |
| DROPPED MEMBERS  |     |                                               | NON BINARY                          | 0 (0.00%)      |  |
| BROTT ED WEWBERG |     |                                               | PREFER NOT TO A