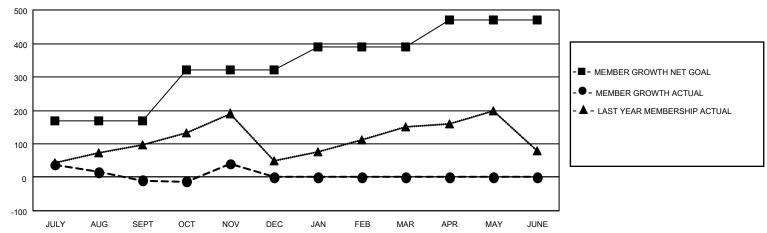

### GOALS AND ACTUAL MEMBERS CUMULATIVE

| DROPPED CLUBS: 3 |     | 41 CLUBS OF 90 ADDED 1 OR<br>MORE NEW MEMBERS | GENDER DISTRIBUTION                 |                |  |
|------------------|-----|-----------------------------------------------|-------------------------------------|----------------|--|
|                  |     | WORE NEW WEINDERS                             | MALE                                | 1,298 (55.61%) |  |
|                  |     |                                               | FEMALE                              | 1,036 (44.39%) |  |
| DROPPED MEMBERS  |     |                                               | NON BINARY                          | 0 (0.00%)      |  |
| BROTT ED WEWBERG |     |                                               | PREFER NOT TO ANSWER                | 0 (0.00%)      |  |
| DECEASED         | 5   |                                               |                                     | ,              |  |
| CLUB CANCELLED   | 47  | CLICK HERE FOR CUMULATIVE                     | TOTAL FAMILY UNIT MEMBERS           | 213            |  |
| OTHER            | 122 | MEMBERSHIP DATA                               |                                     |                |  |
| TOTAL            | 174 |                                               | FAMILY MEMBERS PAYING HALF DUES 117 |                |  |
|                  |     |                                               |                                     |                |  |